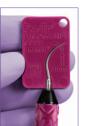

■ PERFORMANCE
GUIDES: DuraTip
inserts are paired
with their own
color coordinated
Performance Guide
(included with every
insert). While DuraTip
inserts maintain

consistent peak efficiency up to an unprecedented 3mm of wear, it is important to regularly check tip wear so that use beyond this point is minimized