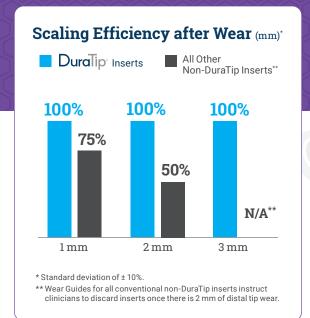

## Like New Performance Again and Again.

DuraTip inserts redefine scaling by providing like new performance (with no noticeable efficiency loss) for the entire life of the insert.

In stark contrast to conventional non-DuraTip inserts which lose 25% of their scaling effi ciency after only 1 mm of tip wear and an astounding 50% of their scaling effi ciency after 2 mm of tip wear.

Developed over thousands of hours by engineers in close collaboration with teams of hygienists, the patented DuraTip inserts achieve the previously unthinkable: continuous excellence (consistent peak performance) through an unprecedented 3 mm of tip wear (as was validated over a year of field testing). In other words, DuraTip ultrasonic inserts are ideally suited for every stage of patient care, as their continuous like new scaling efficiency translates into lesser pinch pressures, vastly superior performance over time, and lesser chair times than is associated with partially worn conventional tips.