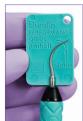

■ PERFORMANCE
GUIDES: DuraTip
inserts are paired
with their own
color coordinated
Performance Guide
(included with every
insert). While DuraTip
inserts maintain

consistent peak efficiency up to an unprecedented 3mm of wear, it is important to regularly check tip wear so that use beyond this point is minimized