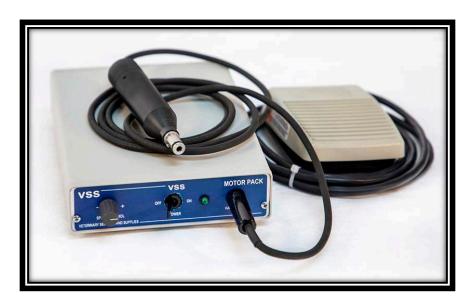

## **VSS MOTOR PACK**

A POWERFUL UNIT WHICH MAY BE USED AFTER SCALING TEETH TO CLEAN AND POLISH. MAY BE USED FOR SECTIONING AND RESHAPING TEETH. SELECTION OF BURS ENABLES VETERINARIAN TO PERFORM ANY ENDODONTAL WORK REQUIRED.

## THE VSS MOTOR PACK CONSISTS OF:

- A COMPACT CONTROL UNIT WHICH DELIVERS MORE POWER THAN NECESSARY FOR POLISHING TEETH
- A LIGHT-WEIGHT 5" 20,000 RPM VARIABLE SPEED MICRO MOTOR HANDPIECE
- A SNAP-ON PROPHY ANGLE
- SNAP-ON POLISHING CUPS
- CLEANER/LUBRICANT SOLUTION